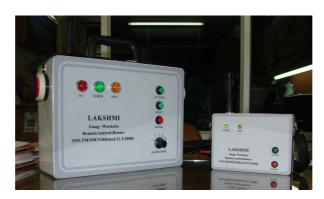

## **Remote Control Hooter**

| 1 | Name of Item        | Gang man/worksite Remote Control hooter (No.TM/SM/318 Dated 21.5.2008)      |
|---|---------------------|-----------------------------------------------------------------------------|
| 2 | Technical parameter | Hooting intensity 105-110Db                                                 |
|   |                     | Dual frequency mode                                                         |
|   |                     | High tone at 660+/-15 Hz                                                    |
|   |                     | Low tone at 370+/- 15Hz                                                     |
|   |                     | Operating range 1200mt                                                      |
|   |                     | Provision for Low battery indication                                        |
|   |                     | Compatibly with its programmed unit only.                                   |
| 3 | Purpose             | To alert the gang man at worksite in case of the approaching train to avoid |
|   |                     | accidents                                                                   |
| 4 | Benefits            | Railways can avoid injuries/causalities of their gang man with the use of   |
|   |                     | this device                                                                 |
| 5 | Special features    | Light weight                                                                |
|   |                     | Easy to handle                                                              |
|   |                     | One step operation                                                          |
|   |                     | Indication if the remote unit fails                                         |